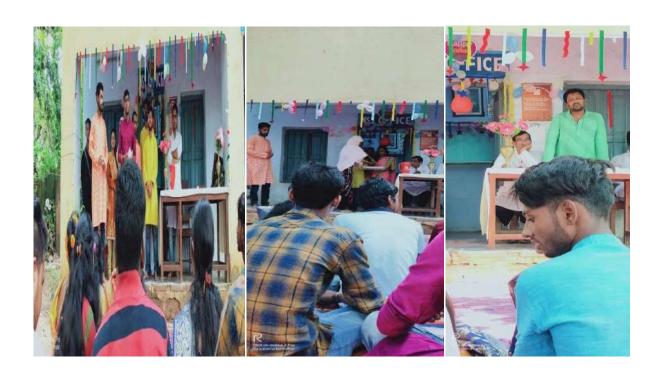

e to Dr. Sarvepalli Radhakrishnan, the former President of India and a renowned teacher. The NSS volunteers presented a cultural program, featuring songs, dances, showcasing the importance of teachers in shaping students' lives. The volunteers also organized a felicitation ceremony, where they expressed gratitude for their guidance and support. The teachers were overwhelmed with emotion, appreciating the gesture and acknowledging the efforts of the NSS volunteers.

The program concluded with a speech by the Principal, emphasizing the significance of the teacher-student relationship and encouraging the students to respect and appreciate their teachers' efforts. The event was a heart-warming tribute to the teaching fraternity, strengthening the bond between teachers and students on campus.





(Govt. Sponsored & Constituent college of the University of Burdwan) SURI, BIRBHUM, PIN – 731101, Ph. No. – 03462-255504

Website: surividyasagarcollege.org.in, e-mail: : <u>surividyasagarcollege1942@gmail.com</u>
This Institution is Ragging Free

#### **Observation of NSS Day and Tran Distribution (24.09.19)**

On 24th September, 2019, the National Service Scheme of Suri Vidyasagar College observed NSS Day, commemorating the establishment of the scheme. To mark the occasion, the NSS volunteers organized a food and clothes distribution program among the poor and needy of nearby areas.

The program began with a brief ceremony, where the NSS volunteers took an oath to continue serving the society. Later, they distributed foods and clothes to five needy people, including two elderly peopl