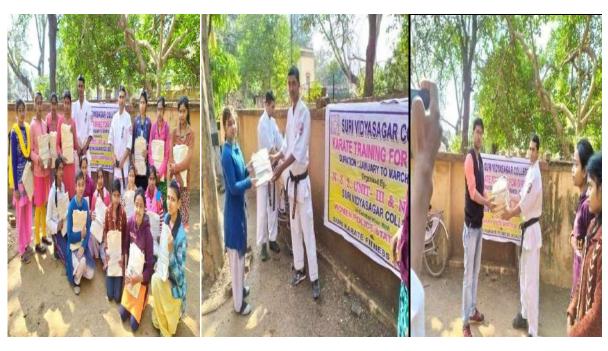

#### 3. Name of the Programme Officers with contact no. and email id:

i) Prof. Surya Prakash Das

UNIT-I

dassuryaprakash@yahoo.com

mob:- 9851532300

Trained

ii) Prof. Labanya Pal Mob. 9734649447 Trained

UNIT-II

iii) Prof. Biswajit Raj

biswajitraj89@gmail.com

Mob. 7076928628

Trained

UNIT-III

(Govt. Sponsored & Constituent college of the University of Burdwan) SURI, BIRBHUM, PIN – 731101, Ph. No. – 03462-255504

Website : surividyasagarcollege.org.in, e-mail: : surividyasagarcollege1942@gmail.com
This Institution is Ragging Free