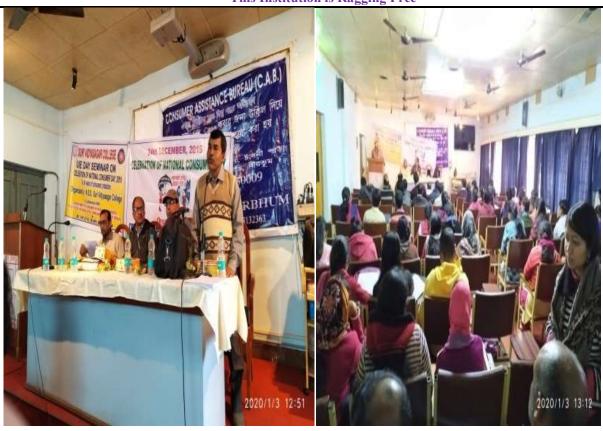

the said programme. participate in the said programme.

Speakers:

Bijay Krishna Chowdhury, Asst. Director, Consumer Affairs & Director, Consumer Affairs & Diparkar Gayen, Consumer Welfare Office, Govt. of W.B.

Diparkar Gayen, Consumer Welfare Office, Govt. of W.B.

Subvasachi Mukherjee, Advocate, CAB

Sabvasachi Mukherjee, B.I.R.D.S. Sabyasachi Mukherjee, B.I.R.D.S

> Date: 03.01.2020 Time: 12.00 P.M Venue: Seminar Hall, Suri Vidyasagar College

> > In parielle 02/01/2020 Principal Suri Vidyasagar College Suri Vidyasagar College Principal





(Govt. Sponsored & Constituent college of the University of Burdwan) SURI, BIRBHUM, PIN – 731101, Ph. No. – 03462-255504

Website: surividyasagarcollege.org.in, e-mail:: <u>surividyasagarcollege1942@gmail.com</u>
This Institution is Ragging Free







(Govt. Sponsored & Constituent college of the University of Burdwan) SURI, BIRBHUM, PIN – 731101, Ph. No. – 03462-255504

Website : surividyasagarcollege.org.in, e-mail: : surividyasagarcollege1942@gmail.com
This Institution is Ragging Free

#### Observation of Vivekananda Jayanti (12.01.2020)

NSS of Suri Vidyasagar College observed Swami Vivekananda Jayanti with great enthusiasm and reverence. The day began with a special assembly, where students, faculty members and non-teaching staff gathered to pay tribute to the legendary philosopher and reformer.

The program included a floral tribute, followed by inspiring speeches and songs that highlighted Swami Vivekananda's teachings and ideals. Students presented some performances on his life and message, emphasizing the importance of se