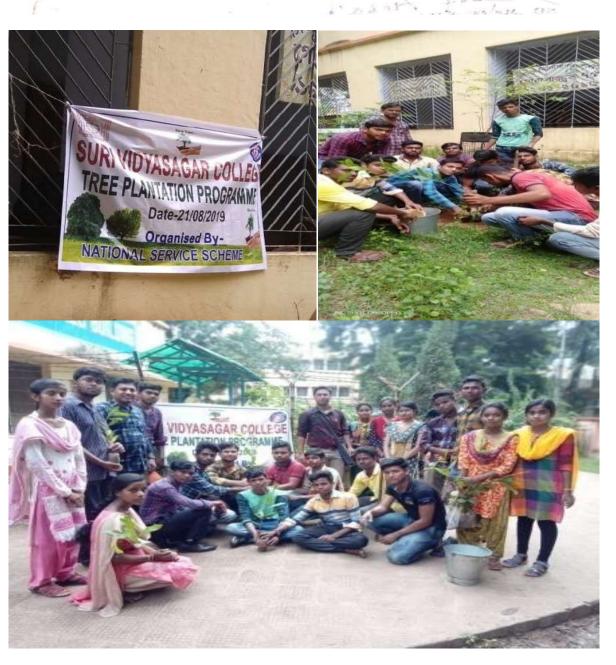

#### 5. Adopted Villages:

| Unit | Name of the adopted villages with address |
|------|-------------------------------------------|
| I    | Kubirpur ( under Kendua Gram Panchayet)   |
|      | P.O. Hatzan Bazar Dist :-Birbhum.         |
| II   | Rastanpur ( under Kendua Gram Panchayet)  |
|      | P.O. Hatzan Bazar Dist :-Birbhum.         |
| III  | Gobra ( under Kendua Gram Panchayet)      |
|      | P.O. Hatzan Bazar Dist :-Birbhum.         |
|      |                                           |