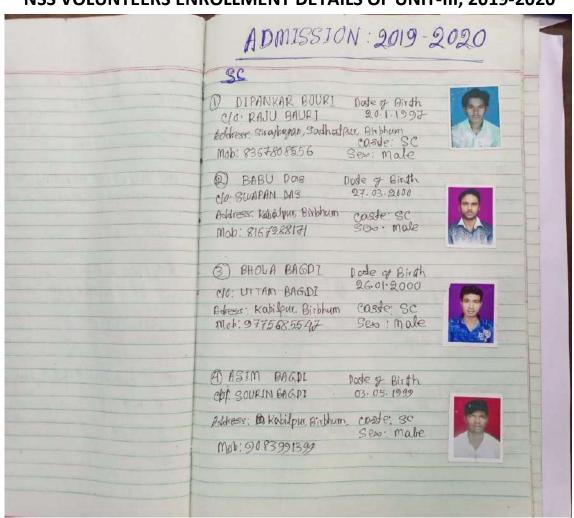

#### 4. Status of NSS Units:-

Total no. of NSS Units (Govt. funding):- 3

Total no. of NSS Volunteers enrolled: 150

| UNIT  | Total Volunteers | GENERAL | ОВС | sc | ST | Total Male | Total Female |
|-------|------------------|---------|-----|----|----|------------|--------------|
| I     | 50               | 16      | 10  | 21 | 03 | 19         | 31           |
| II    | 50               | 05      | 16  | 25 | 04 | 18         | 32           |
| III   | 50               | 12      | 20  | 17 | 01 | 21         | 29           |
| Total | 150              | 33      | 46  | 63 | 08 | 58         | 92           |