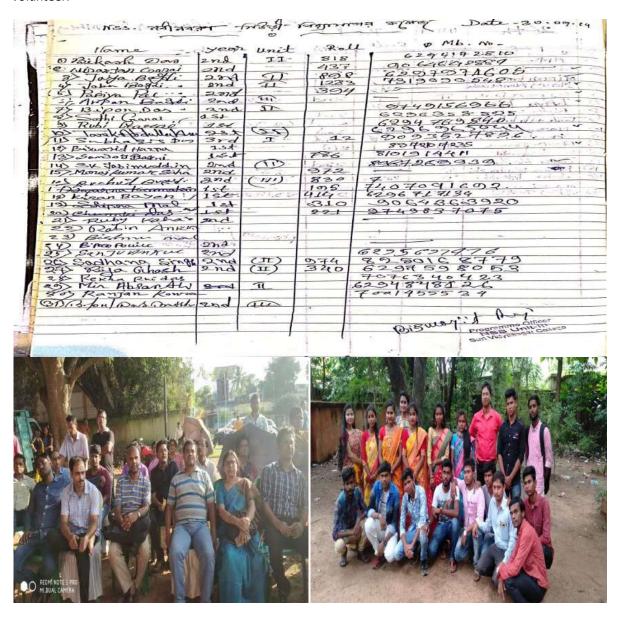

#### 4. Status of NSS Units:-

Total no. of NSS Units (Govt. funding):- 3

Total no. of NSS Volunteers enrolled: 150

| UNIT  | Total Volunteers | GENERAL | ОВС | sc | ST | Total Male | Total Female |
|-------|------------------|---------|-----|----|----|------------|--------------|
| I     | 50               | 16      | 10  | 21 | 03 | 19         | 31           |
| II    | 50               | 05      | 16  | 25 | 04 | 18         | 32           |
| III   | 50               | 12      | 20  | 17 | 01 | 21         | 29           |
| Total | 150              | 33      | 46  | 63 | 08 | 58         | 92           |