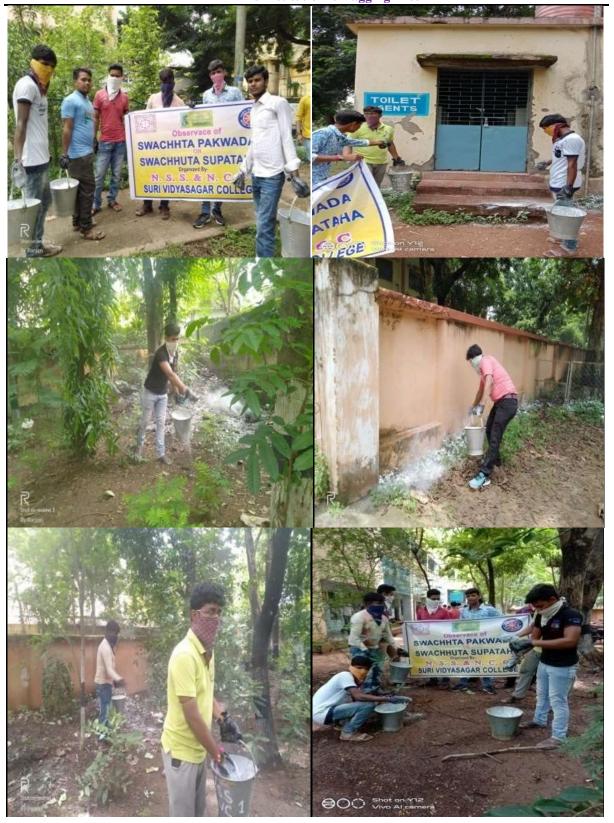

| Character 1 | 40 M 40 M                   |
| 276 36 5 187 F                          | 1977 d      | उन्छ । भेजा हुई हुई         |
| ar Tur                                  |             | Bismay 19 By                |
| 1 5 4                                   | 5,200       | Bismer andio 2 mineral      |
| 34 46 31 46 41                          | 397         | -MONATO CONCERNING IN       |
| 1323 OCH 1430 EFE                       | 187         | Nes Uniciti                 |



(Govt. Sponsored & Constituent college of the University of Burdwan) SURI, BIRBHUM, PIN – 731101, Ph. No. – 03462-255504

Website: surividyasagarcollege.org.in, e-mail: : <a href="mailto:surividyasagarcollege1942@gmail.com">surividyasagarcollege1942@gmail.com</a>
This Institution is Ragging Free





(Govt. Sponsored & Constituent college of the University of Burdwan) SURI, BIRBHUM, PIN – 731101, Ph. No. – 03462-255504

Website: surividyasagarcollege.org.in, e-mail: : <a href="mailto:surividyasagarcollege1942@gmail.com">surividyasagarcollege1942@gmail.com</a>
This Institution is Ragging Free

#### Observation of Rakshabandhan (15.08.19)

The units of National Service Scheme of Suri Vidyasagar College observed Rakshabandhan, a festival celebrating the bond among the people of our society. The NSS volunteers organized a series of events to mark the occasion, both within the campus and in nearby areas. In the campus, the volunteers tied rakhis on the wrists of their friends, faculty members and other staff of our college, symbolizing protection and solidarity. They also presented and