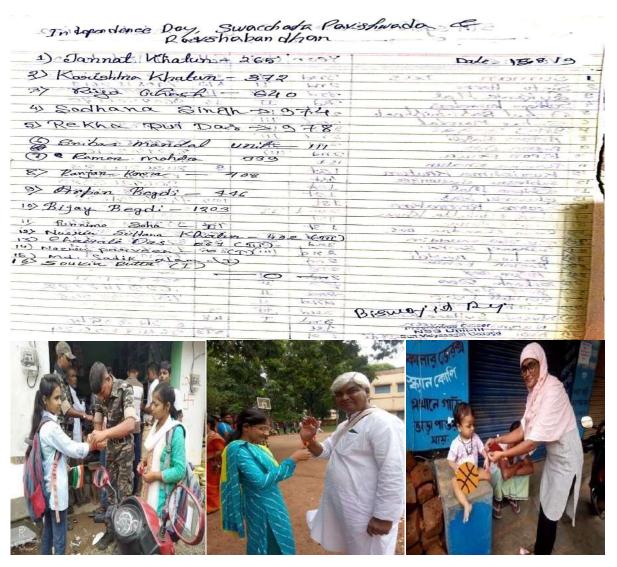

#### 5. Adopted Villages:

| Unit | Name of the adopted villages with address |
|------|-------------------------------------------|
| I    | Kubirpur ( under Kendua Gram Panchayet)   |
|      | P.O. Hatzan Bazar Dist :-Birbhum.         |
| II   | Rastanpur ( under Kendua Gram Panchayet)  |
|      | P.O. Hatzan Bazar Dist :-Birbhum.         |
| III  | Gobra ( under Kendua Gram Panchayet)      |
|      | P.O. Hatzan Bazar Dist :-Birbhum.         |
|      |                                           |