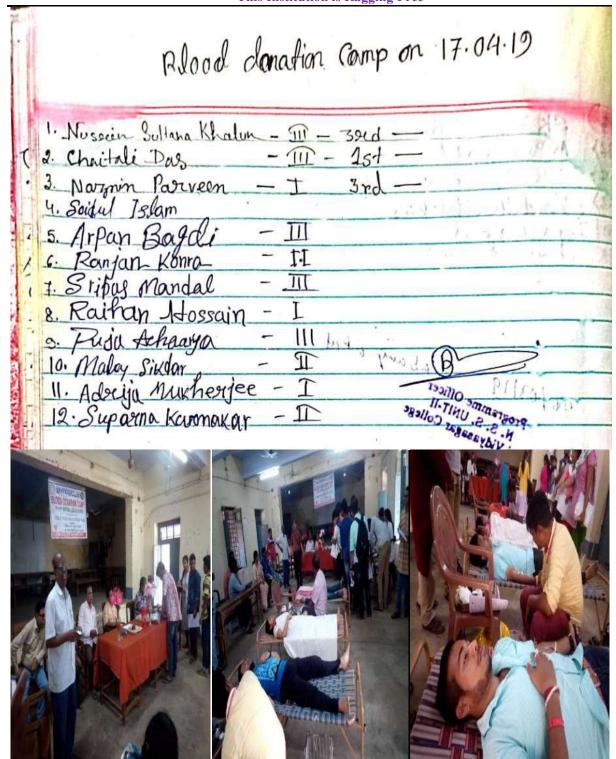

ctively participated in organizing the event, from publicity to coordination, and also donated blood themselves. The camp was inaugurated by the Principal, who appreciated the efforts of the NSS unit and encouraged the donors.

The event was a resounding success, with a significant number of units of blood collected. The blood bank officials expressed their gratitude to the college and the NSS unit for their support. The voluntary blood donation camp fostered a sense of social responsibility and community service among the students and staff.



(Govt. Sponsored & Constituent college of the University of Burdwan) SURI, BIRBHUM, PIN – 731101, Ph. No. – 03462-255504

Website: surividyasagarcollege.org.in, e-mail: : <u>surividyasagarcollege1942@gmail.com</u>
This Institution is Ragging Free





(Govt. Sponsored & Constituent college of the University of Burdwan) SURI, BIRBHUM, PIN – 731101, Ph. No. – 03462-255504

Website: surividyasagarcollege.org.in, e-mail: : <u>surividyasagarcollege1942@gmail.com</u>
This Institution is Ragging Free

#### **Orientation Class and Campus Cleaning (21.04.2019)**

The units of National Service Scheme of Suri Vidyasagar College unit of our college campus organized a orientation class for NSS volunteers to aware them about NSS. And on the same day NSS organized a cleanliness drive, aiming to keep the campus clean and green on 06.08.2019. Twenty five no. of NSS volunteers participated in the event, armed with brooms, dustpans, and trash bags. The volunteers cleaned the corridors, playground, and surrounding areas, collecting trash and disposing