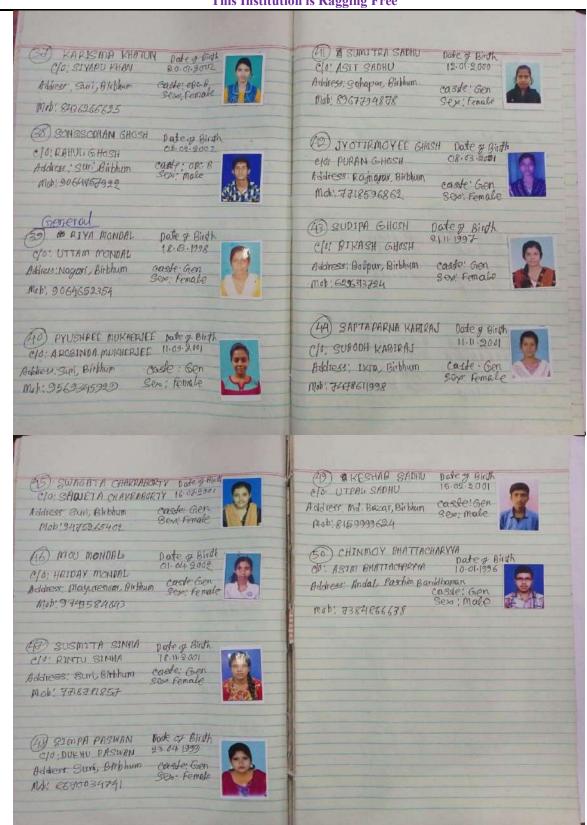

#### 4. Status of NSS Units:-

Total no. of NSS Units (Govt. funding):- 3

Total no. of NSS Volunteers enrolled: 150

| UNIT  | Total Volunteers | GENERAL | ОВС | sc | ST | Total Male | Total Female |
|-------|------------------|---------|-----|----|----|------------|--------------|
| I     | 50               | 16      | 10  | 21 | 03 | 19         | 31           |
| II    | 50               | 05      | 16  | 25 | 04 | 18         | 32           |
| III   | 50               | 12      | 20  | 17 | 01 | 21         | 29           |
| Total | 150              | 33      | 46  | 63 | 08 | 58         | 92           |