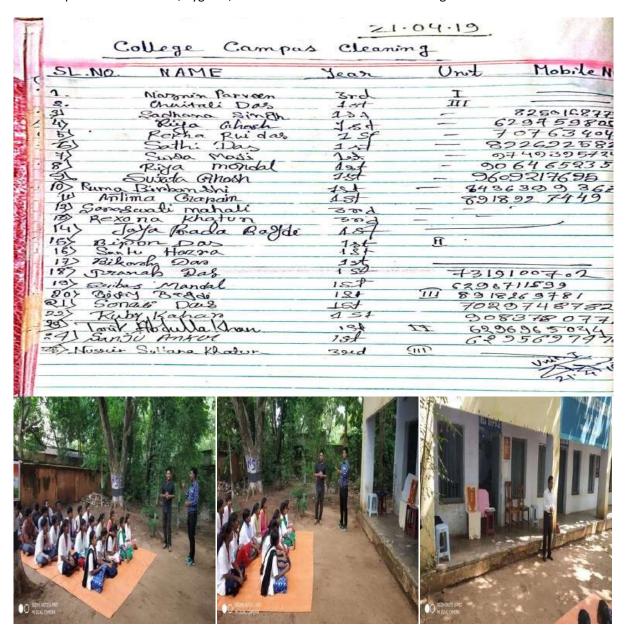

#### 4. Status of NSS Units:-

Total no. of NSS Units (Govt. funding):- 3

Total no. of NSS Volunteers enrolled: 150

| UNIT  | Total Volunteers | GENERAL | ОВС | sc | ST | Total Male | Total Female |
|-------|------------------|---------|-----|----|----|------------|--------------|
| I     | 50               | 16      | 10  | 21 | 03 | 19         | 31           |
| II    | 50               | 05      | 16  | 25 | 04 | 18         | 32           |
| III   | 50               | 12      | 20  | 17 | 01 | 21         | 29           |
| Total | 150              | 33      | 46  | 63 | 08 | 58         | 92           |