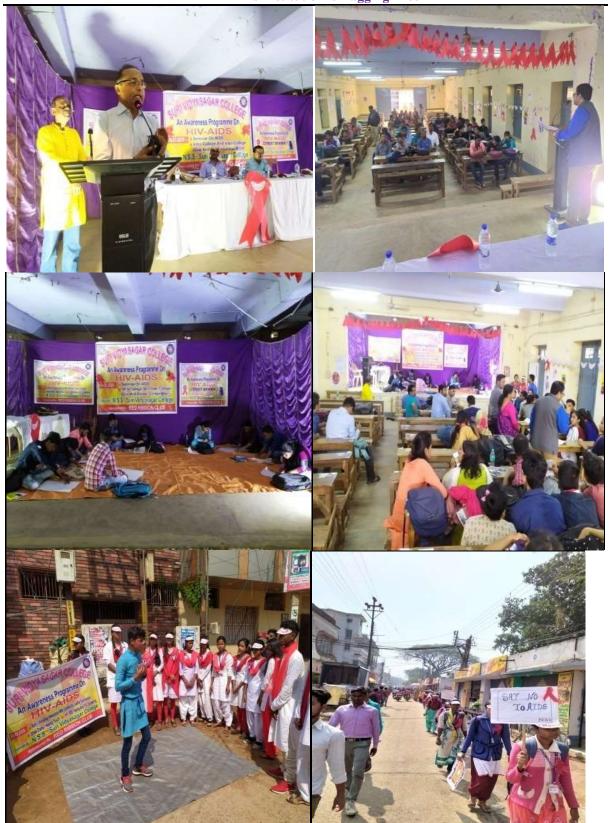

cipation on and before 29.02.2020 for the same.

They are also instructed to form every team with two students for quiz competition. And poster competition will be individual competition . Contact Number –Biswajit Raj (M) 7076928628

Labnaya Pal(M) 9734649447

Programme schedule is attached herewith

Yours faithfully.

Principal.
Suri Vidyasagar College
Principal

Principal Suri Vidyasagar College

Swofif Kof
Programme Officer
NSS Unit-111
NSS Unit-111
Suri Vidyasagar College

, war 26/02/2020



(Govt. Sponsored & Constituent college of the University of Burdwan) SURI, BIRBHUM, PIN – 731101, Ph. No. – 03462-255504

Website: surividyasagarcollege.org.in, e-mail: : <a href="mailto:surividyasagarcollege1942@gmail.com">surividyasagarcollege1942@gmail.com</a>
This Institution is Ragging Free





(Govt. Sponsored & Constituent college of the University of Burdwan) SURI, BIRBHUM, PIN – 731101, Ph. No. – 03462-255504

Website: surividyasagarcollege.org.in, e-mail: : <u>surividyasagarcollege1942@gmail.com</u>
This Institution is Ragging Free

#### Three month Karate Training for Girls' 2<sup>nd</sup> Phase (Jan-Mar, 2020)

The units of National Service Scheme of Suri Vidyasagar College in collaboration with Suri Women Police Station and Karate Academy, organized 2<sup>nd</sup> phase three-months karate training program for girl students. The program aimed to empower girls with self-defense skills and boost their confidence.

Twenty no. of girl students enrolled in the program, which consisted of one class per week. The training was conducted by experienced karate instructor Mr. Se